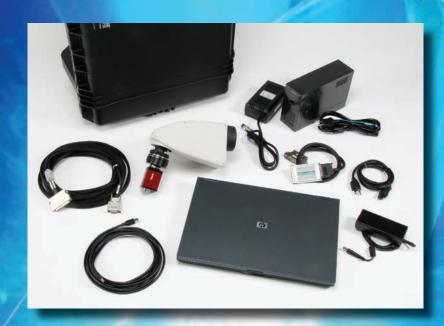

## IMAGEnet™ 2000 Portable System

For those who need to move their mydriatic imaging system from office to office, Topcon offers a handy portable solution.

- Includes Laptop with IMAGEnet™
  2000 software
- All components fit into a rugged wheeled carrying case with custom foam to insure the safety of all components.
- System includes 1 year warranty on parts and labor, extended waranty coverage is available.

The portable system also comes complete with Topcon's renowned IMAGEnet™ software for easy image comparison/manipulation, image archive/transmission, and an array of quantitative analysis tools and networking capabilities.