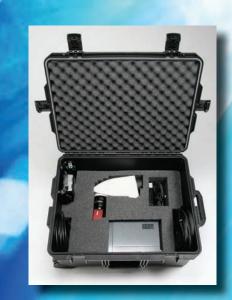

## IMAGEnet™ 2000 Portable System

For those who need to move their mydriatic imaging system from office to office, Topcon offers a handy portable solution.

- Includes Laptop with IMAGEnet™
  2000 software
- All components fit into a rugged wheeled carrying case with custom foam to insure the safety of all components.
- System includes 1 year warranty on parts and labor, extended waranty coverage is available.