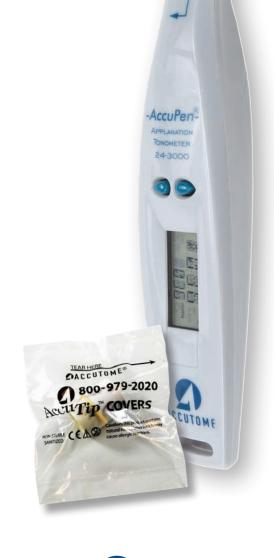

## AccuPen® Handheld Tonometer

Item # 24-3000

## Features:

- Gravity Offset Technology provides accurate IOP measurements with less calibration in any testing position.
- New ergonomic design allows for easy visualization of the cornea.
- Low cost battery takes up to 15,000 readings.
- · Self Calibrating. No more up down and around.
- Large LCD Display stores up to 9 measurements with a calculated average.
- Adjusted IOP Calculation to correct for varying CCTs.
- Comes with heavy duty traveling case and lanyard for easy transportation.

## **Specifications:**

- · Weight: 3.0oz.
- Physical Size: 7 ¼" x 1 ¼"
- Accuracy: +/- 2mmHg (compared to Goldman Tonometer)\*

\*When using an average of readings.

The AccuPen is supported by Accutome's Superior Customer Service and Technical Experience. Call to order the AccuPen today and receive 100 free AccuTip covers.